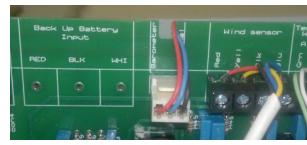

The PCB kit contains the below:

A: 2 x M3 shakeproof screws

B: 2 x M3 spacers

C: 2 x M3 shakeproof washers

D: 2 x M3 halfnuts

E: 1 x Barometer PCB

The barometer PCB mounts to the "solder" side of the sensor PCB via the two mounting holes. Firstly attach the two M3 spacers using the half nuts and shakeproof washers. Once these are in place proceed to attach the PCB using the two screws and then plug in the connection cable to the barometer terminal on the other side of the sensor PCB via the three way connector. Once attached and powered up the Datalogger will automatically start to log the received barometric pressure.