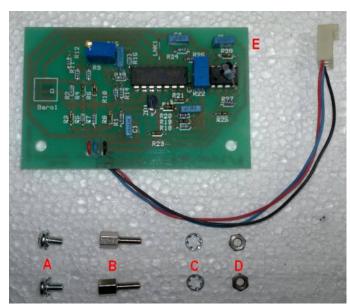

The PCB kit contains the below:

A: 2 x M3 shakeproof screws

B: 2 x M3 spacers

C: 2 x M3 shakeproof washers

D: 2 x M3 halfnuts

E: 1 x Barometer PCB

The barometer PCB mounts to the "solder" side of the sensor PCB via the two mounting holes. Firstly attach the two M3 spacers using the half nuts and shakeproof washers. Once these are in place proceed to attach the PCB using the two screws and then plug in the connection cable to the barometer terminal on the other side of the sensor PCB via the three way connector. Once attached and powered up the Datalogger will automatically start to log the received barometric pressure.